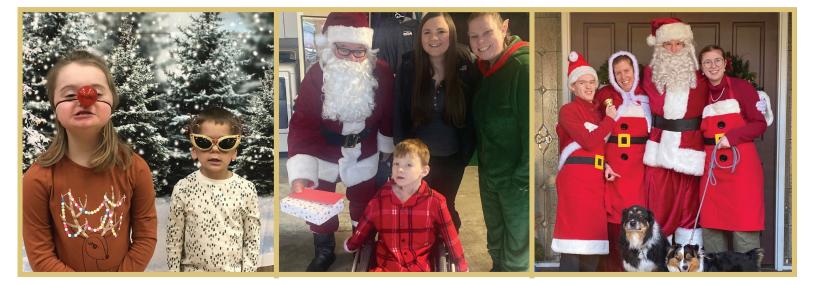

*Special Santa* provides an unforgettable experience for children with special needs and their families. All Santas have experience working with special needs kids. Understanding and supportive volunteers warmly welcome families upon arrival.

There are no long wait lines. At Santa's Workshop, children can participate in supported activities, crafts, and sensory experiences, build mini-LEGO kits, and pet service dog puppies until Mrs. Claus brings them to a private room to visit (and warm up to) Santa. No child is rushed. For many, this is the first time their child has been willing to sit with Santa.

All families receive a FREE, professional photo, with an option to purchase more. Receiving an official Santa picture is a huge milestone and a source of great pride.

Some families might be more comfortable if Santa came to them so they have the option of having Santa and Mrs. Claus visit outside homes with photo opportunities of them and the Jingle-All-The-Way Santa-Mobile ride. All of the children will receive a Santa Craft Bag filled with creative and fun holiday activities and crafts, including a mini-LEGO kit.