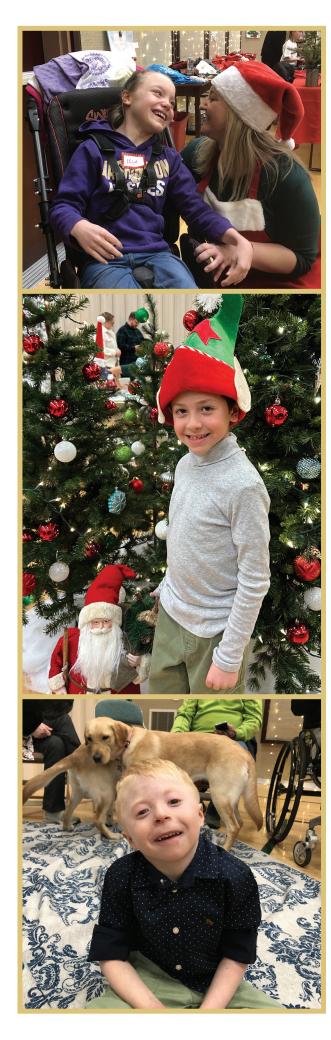

There are no long wait lines. At Santa's Workshop, children can participate in supported activities, crafts, and sensory experiences, build mini-LEGO kits, and pet service dog puppies until Mrs. Claus brings them to a private room to visit (and warm up to) Santa. No child is rushed. For many, this is the first time their child has been willing to sit with Santa.

All families receive a FREE, professional photo, with an option to purchase more. Receiving an official Santa picture is a huge milestone and a source of great pride.

Some families might be more comfortable if Santa came to them so they have the option of having Santa and Mrs. Claus visit outside homes with photo opportunities of them and the Jingle-All-The-Way Santa-Mobile ride. All of the children will receive a Santa Craft Bag filled with creative and fun holiday activities and crafts, including a mini-LEGO kit.