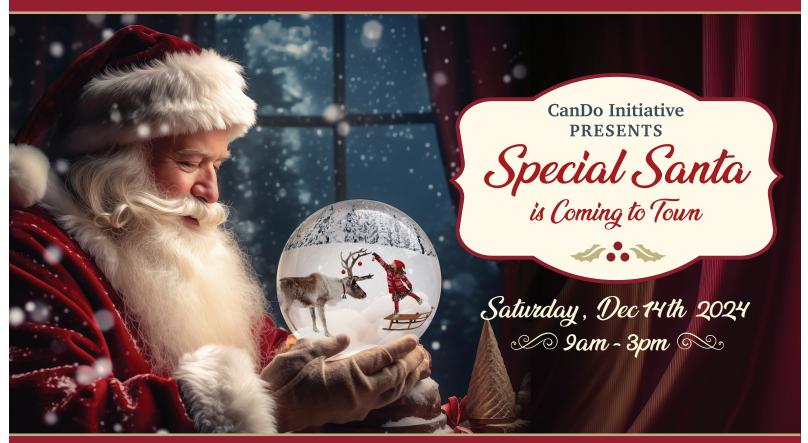

### Help keep the twinkle alive in the eyes of children with special needs

Il of the Elves have been hard at work prepping for *Special Santa* on December 14th. The Santa-Mobile is getting a new coat of red paint and Santa's Workshop is looking especially sparkly and bright!

*Special Santa* provides an unforgettable experience for children with special needs and their families. All Santas have experience working with special needs kids. Understanding and supportive volunteers warmly welcome families upon arrival.

Your sponsorship will bring the magic of Special Santa to amazing children that still believe